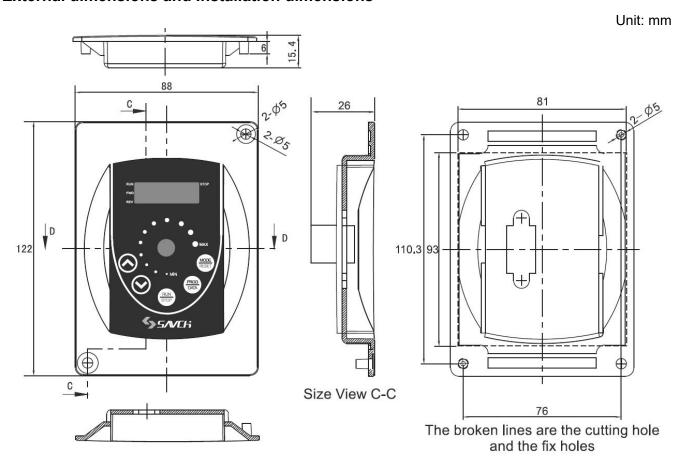

## **Remote Keypad User Manual**

## 1. External dimensions and Installation dimensions



## 2. Parameter function description

| 0-09 | The selection of operation panel |     |                           | Factory setting | d 0(Note1) |
|------|----------------------------------|-----|---------------------------|-----------------|------------|
|      | Setting range                    | d 0 | Local operation panel     |                 |            |
|      |                                  | d 1 | Extension operation panel |                 |            |

■ The extension operation panel connect to the RS485 interface on the S800 inverter. So after the parameter set as 1 (select extension operation panel), it can not make 485 communication; The parameter set as 0 (select local operation panel), then the communication function resume normal.

Note 1: Default of the parameter